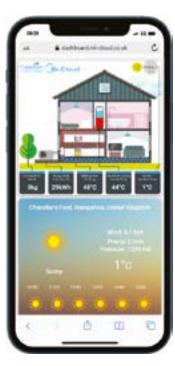

### FOR THE HOMEOWNER

Through the FHP Cloud browser link the end user can manage the temperature of the heating and hot water throughout their hot water throughout their home from a mobile phone.

The application need to be connected to the home router via a wireless connection. Thanks to the latest smart technology, FHP Cloud allows a quick overview and live status of the heat pump and the heating in the property, allowing the ability to increase or decrease the temperature as required