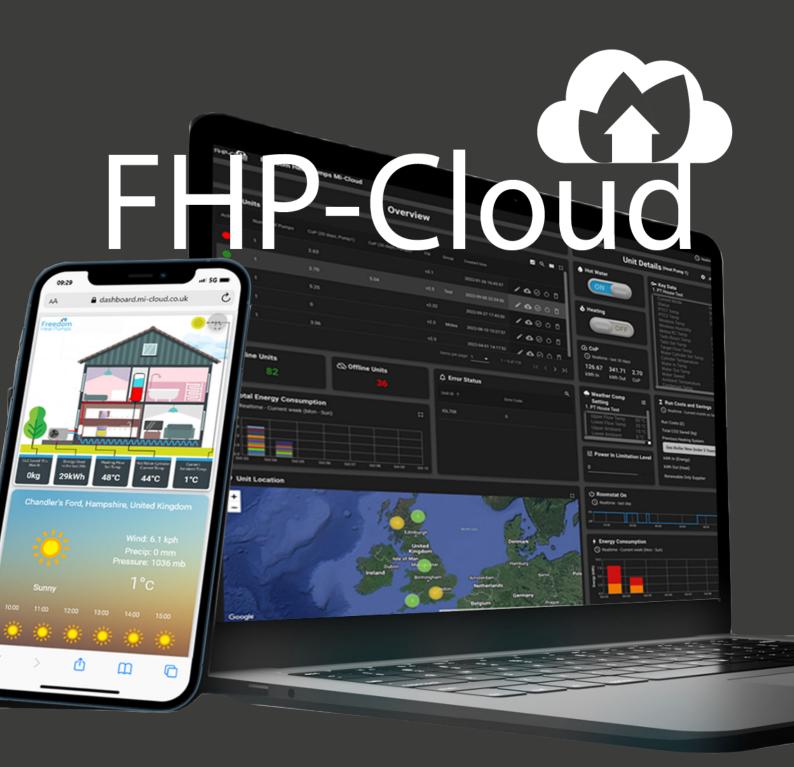

### FOR INSTALLERS

Two dashboards:
One for you, the installer and one for the end user.

The installer dashboard gives you the ability to monitor and manage the performance of the Midea unit through the online application that records actual live data.

# KEY BENEFITS OF THE FHP CLOUD:

- Allows you to assess problems remotely instant technical support eradicating the need to attend the site
- Provides over the air (OTA) commissioning assistance
- Instant alerts for faults
- Remote system performance
- Service and maintenance logging and reminders

THE BEAUTY OF THE FHP CLOUD TECHNOLOGY IS THAT YOU ACCESS THE DASHBOARD ON ANY DEVICE ANYWHERE IN THE WORLD - YOU JUST NEED ACCESS TO THE INTERNET.

I AM FINDING THE PORTAL INCREDIBLY USEFUL; WE ARE ABLE T EXAMPLE I CAN GIVE YOU IS SENDING ONE OF OUR ELECTRICIA FILTER VALVE BECAUSE WE COULD SEE A GRADUAL DROP IN FLO GOT US FROM ABOUT 20LPM TO ABOUT 40LPM. ALL DIAGNOSE

### FOR THE HOMEOWNER

Through the FHP Cloud browser link the end user can manage the temperature of the heating and hot water throughout their hot water throughout their home from a mobile phone.

The application need to be connected to the home router via a wireless connection. Thanks to the latest smart technology, FHP Cloud allows a quick overview and live status of the heat pump and the heating in the property, allowing the ability to increase or decrease the temperature as required

# THE SOFTWARE CONTINUALLY UPDATES TO THE LATEST VERSION AND CAN ALSO PROVIDE:

- Service and maintenance reminders which will make sure that the performance levels of the system are maintained
- Instant feedback for energy monitoring. Receive an immediate alert if the system is not achieving the expected efficiency
- Peace of mind knowing that an installer will be able to access the system remotely and identify any issues through the installation support dashboard. This removes the organisation of and waiting time for an engineer to visit the property
- Simple visual guide which allows the monitoring of what the system is doing.

THANKS TO THE FHP CLOUD WE CAN OPTIMISE ENERGY CONSUMPTION, REDUCE COSTS AND CREATE THE PERFECT LEVEL OF COMFORT FOR THE HOME.

O DIAGNOSE ISSUES WITH A GREAT DEGREE OF ACCURACY. AN NS WITH LITTLE TO NO PLUMBING KNOWLEDGE TO CLEAR A BALL DW RATE OVER THE COURSE OF A COUPLE OF WEEKS. DOING THIS DONTHE APP FROM THE COMFORT OF MY HOME.